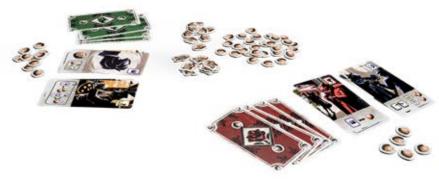

#### **NUTTY BUSINESS**

MSRP: £17.00
CODE: STUNUT
CASE: 6 UNITS

#### Central Park, 1925: smuggle illegal cargo as squirrel gangsters.

Dodge police raids and sneak past customs as you smuggle nuts into Central Park. With symmetrical hands, players add one card to either of two piles before activating both effects. After only 8 turns the player with the most nuts wins.