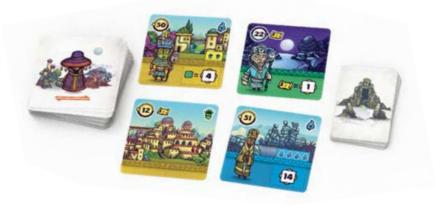

#### **FARAWAY**

MSRP: £20.00 CODE: FARA CASE: 6 UNITS

#### Explore a mysterious land, fulfilling quests as you return home.

Welcome to Alula a mysterious continent, shaped by the rhythm of the seasons. Every card you draft represents a new region, over the course of the game you will play 8 cards from left to right. These cards are used to fulfil and create new objectives that you score from right to left on your journey home.