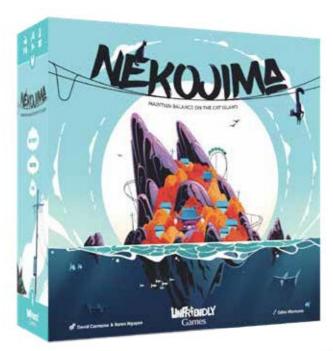

#### **NEKOJIMA**

MSRP: £38.00 CODE: NEKO CASE: 6 UNITS

#### Build a tangle of power lines across four districts of Nekojima.

Nekojima ('The Island of Cats') need power supplied to its lively districts. A wooden game of skill and dexterity, in which you must keep a huge structure in balance. Stack power lines, ensuring no cables touch – but be careful the structure doesn't fall.