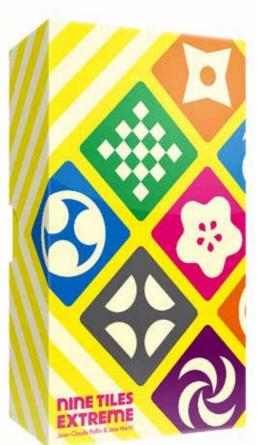

#### **NINE TILES EXTREME**

MSRP: £20.00 CODE: OK-NTE CASE: 12 UNITS

#### Nine Tiles just got even tougher.

With over 200,000 copies sold, Nine Tiles is back with another hit for the range – now more even more chaotic than before. With multi-purpose patterns, that can be matched by either colour or shape race to fill your 3x3 grid in a speed-puzzle game that'll burn your brains even more.