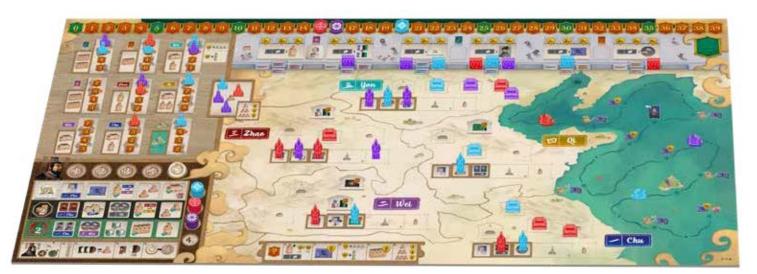

## ZHANGUO: THE FIRST EMPIRE

MSRP: £60.00 CODE: ZWZHA CASE: 6 UNITS

#### Earn the Emperor's approval.

In Zhanguo: The First Empire, you go along with the Emperor's plans to offer your family a place in the terracotta army.

To help you in this challenging task, six cards will be at your disposal every round. They will give you permanent support during the rest of the game or will obtain the Emperor's approval for your actions.

At the end of the game, the player who made the greatest contribution to the Emperor's cause by scoring the most points wins.