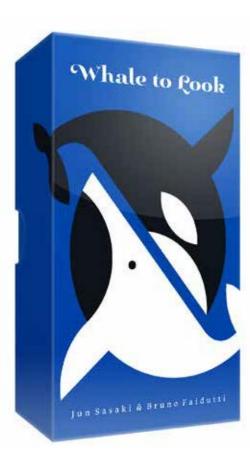

#### WHALE TO LOOK

MSRP: £20.00 CODE: OK-WTL CASE: 12 UNITS

#### Bluff, bet and send tourists out to sea.

The bay is full as rival companies send whale-watching tourists out to sea. Bruno Faidutti's beautiful design meets Oink's beautiful production in a game of betting and bluffing.