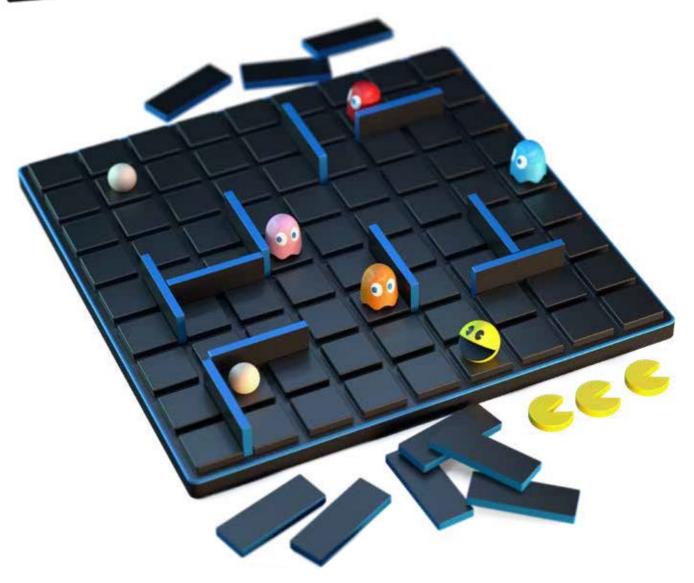

## QUORIDOR PAC-MAN

MSRP: £36.00 CODE: GCPAC CASE: 6 UNITS

#### Social media and event superstar Quoridor is back.

With the original game selling over 2 million copies and hitting 1 BILLION views online, Quoridor Pac-Man is coming in 2024.

Still FSC certified, this glorious wooden game now has a vibrant, colourful counterpart with a new game mode for 2-5 players. Choose from the original race across the board or the new game of Pac-Man vs. the Ghosts – as players simply choose to move or place a wall, adding a new obstacle for their opponents in a dynamic maze.