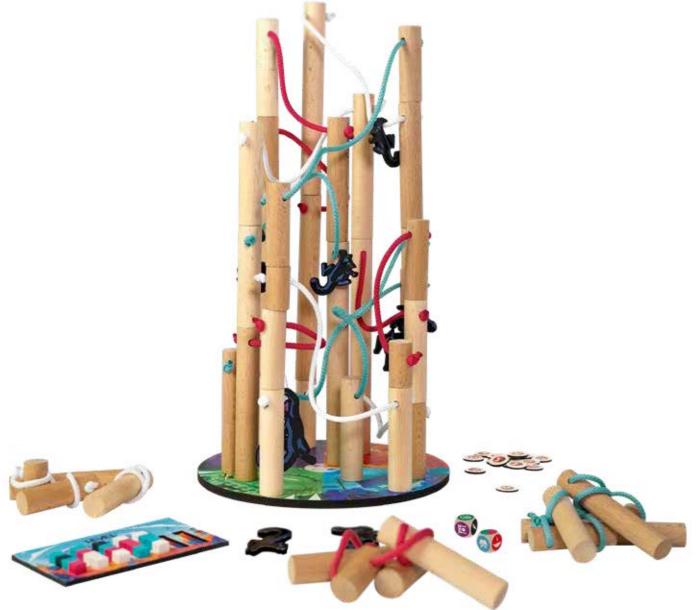

#### **NEKOJIMA**

MSRP: £38.00 CODE: NEKO CASE: 6 UNITS

#### Build a tangle of power lines across four districts of Nekojima.

Nekojima ('The Island of Cats') need power supplied to its lively districts. A wooden game of skill and dexterity, in which you must keep a huge structure in balance. Stack power lines, ensuring no cables touch – but be careful the structure doesn't fall.