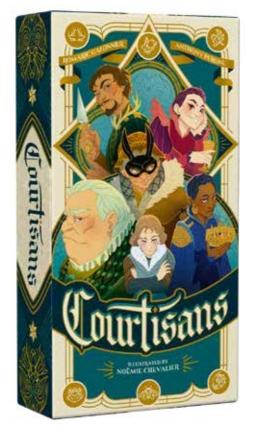

#### **COURTISANS**

MSRP: £00.00 CODE: XXXX CASE: 6 UNITS

#### When the Queen holds her banquet, skullduggery is on the menu.

Receive and play 3 cards on your turn. One at the Queen's table, to sway a family's influence. Another played to an opponent's domain and the last to your own domain. Depending on influence and status, families will score positively or negatively at the end of the game. Choose wisely in a game where no trick is too dirty at the Queen's table.