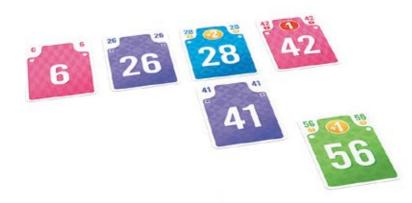

#### MIND UP

MSRP: £15
CODE: MIND
CASE: 6 UNITS

#### Choose the right card - get the right colour.

A fantastic filler where players simultaneously reveal one card form their hand. From lowest to highest, these are exchanged and replaced.