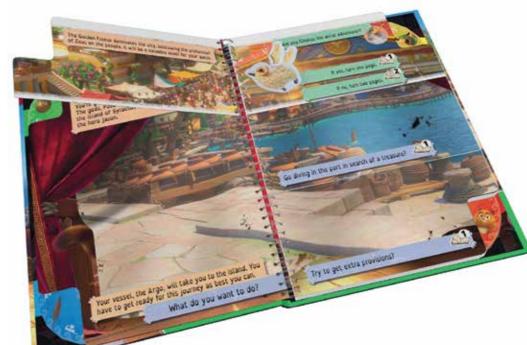

## MY FIRST ADVENTURE

MSRP: £17.90 CASE: 6 UNITS

#### A "choose your own adventure" book series for children.

In a variety of settings, once the story is over you can live a brand new adventure, using new items and characters to change your path.