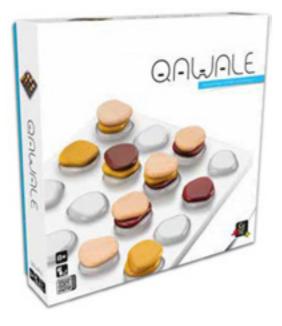

#### **QAWALE**

MSRP: £35.00 CODE: GCQW-EN CASE: 6 UNITS

#### Mancala with a twist.

Simultaneously simple and tactical, Qawale is inspired piles of stones found along paths. Just as nature bends everything to its whims, prepare to be transported by the twists and turns of the abstract strategy in this incredible game.

Each player takes 8 stones in their colour. The third colour is neutral and is placed in the 4 corners of the board. On your turn, add a stone on top of any pile and move it. When moving a pile, you must leave a stone on each space you cross. The first player to get 4 of their stones in a row, looking at the board from above, wins the game.