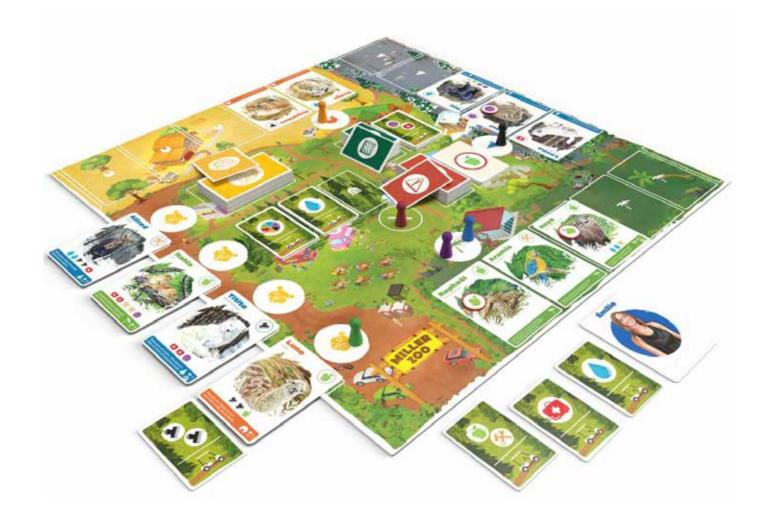

#### **MILLER ZOO**

MSRP: £30.00 CODE: RAN-MIL CASE: 6 UNITS

## Miller Zoo is THE cooperative family game where you play the team in charge of running one of Canada's most interesting zoos.

Your job is to work together to take care of your zoo's animals, and to welcome new ones to their new home. As a team, everyone plays together at the same time to overcome challenges and crises. The game also contains 6 envelopes to discover, with new animals, new challenges, and many more surprises that make the game evolve in new and exciting ways.

Goal: Play the real Miller Zoo team and welcome all the new arrivals while also taking care of the animals already under your charge. Watch out though, unexpected situations and crises are sure to throw a monkey wrench into your plans.