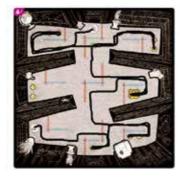

#### **ACCOMPLICES**

MSRP: £30.00 CODE: OLDCOM CASE: 6 UNITS

#### Team up in search of loot and help each other avoid the security lasers.

With one player wearing blue goggles and the other wearing red – you can only see half the security lasers each. As burglars, you have to work together to nab as much loot as possible in two minutes.