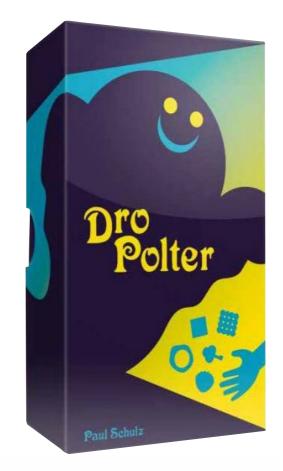

#### **DRO POLTER**

MSRP: £20.00 CODE: OK-DRO CASE: 12 UNITS

#### Eerie noises wake you up in the middle of the night.

OoOOoo...Thud. Boom. One by one, ghostly figures begin to appear from beneath your bed. You hurriedly grab all of the lucky charms that you have been collecting just for this kind of situation. Using one hand, will you be able to drop only the necessary lucky charms on command, with no mistakes? It's time to push your palms to the limit.