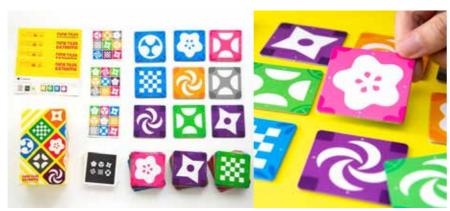

#### **NINE TILES EXTREME**

MSRP: £20.00 CODE: OK-NTE CASE: 12 UNITS

#### Nine Tiles just got even tougher.

With over 200,000 copies sold, Nine Tiles is back with another hit for the range – now more even more chaotic than before. With multi-purpose patterns, that can be matched by either colour or shape race to fill your 3x3 grid in a speed-puzzle game that'll burn your brains even more.