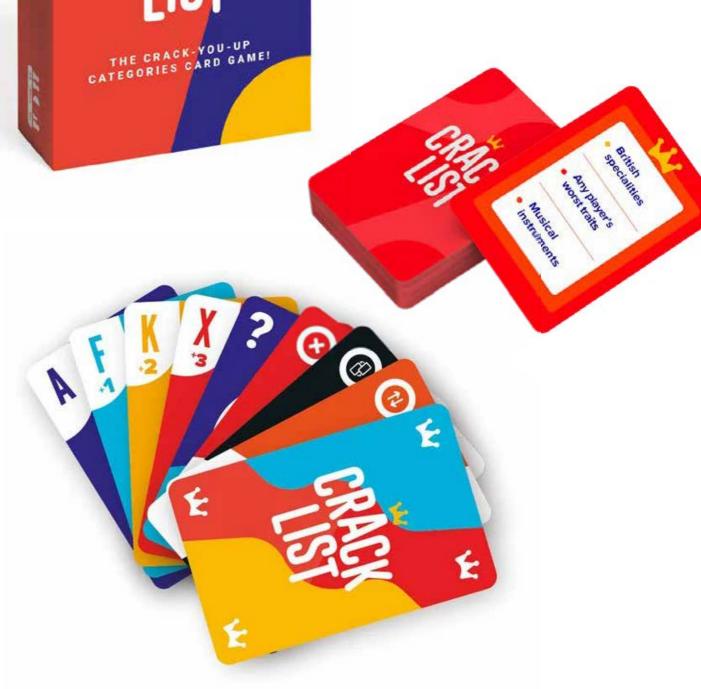

#### **CRACK LIST**

MSRP: £20.00 CODE: CRAL CASE: 8 UNITS

#### The crack-you-up categories card game.

Categories meets Uno in a hilarious party game for the entire family.

To play cards from your hand, name a word that starts with that letter matching the current category.

Some letters will make others pick up cards and change category in a race to empty your hand first.