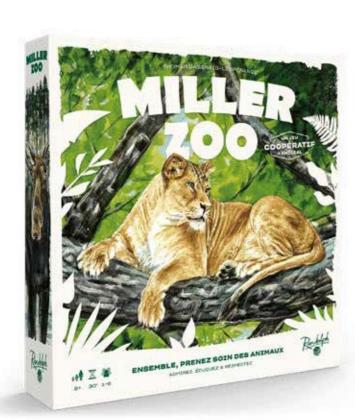

#### **MILLER ZOO**

MSRP: £30.00 CODE: RAN-MIL CASE: 6 UNITS

## Miller Zoo is THE cooperative family game where you play the team in charge of running one of Canada's most interesting zoos.

Your job is to work together to take care of your zoo's animals, and to welcome new ones to their new home. As a team, everyone plays together at the same time to overcome challenges and crises. The game also contains 6 envelopes to discover, with new animals, new challenges, and many more surprises that make the game evolve in new and exciting ways.

Goal: Play the real Miller Zoo team and welcome all the new arrivals while also taking care of the animals already under your charge. Watch out though, unexpected situations and crises are sure to throw a monkey wrench into your plans.