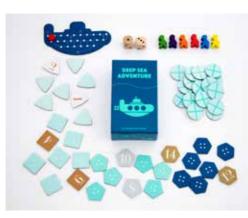

#### **DEEP SEA ADVENTURE**

MSRP: £20.00 CODE: OK-DSA CASE: 12 UNITS

#### Swim deeper for better treasure – just don't drown.

The hugely popular push your luck game. Roll the dice and dive deeper, choosing if you should pick up the treasure. In a competitive game with a shared oxygen supply, just make it back to the sub before your treasure weighs you down.