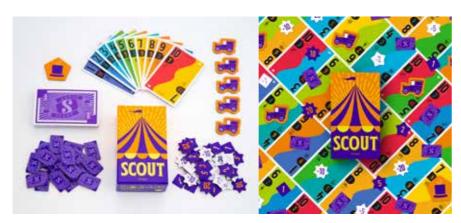

#### **SCOUT GB**

MSRP: £20.00 CODE: OK-SS2 CASE: 12 UNITS

#### Poach opponent artists and outperform their circus shows.

A delightful card-shedding game, where each card has a different number on its top and bottom. Players cannot rearrange their hand once dealt, only choosing its orientation. Play sets and runs, 'scout' for new cards in a bid to empty your hand first.

#### **STARTUPS**

MSRP: £20.00 CODE: OK-STAR CASE: 12 UNITS

#### Six startups could change the world – will you be part of their success?

Invest in companies but beware, you'll only make money if you have complete control in this clever filler. Spend money wisely during each rounds bidding before players pay out for unlucky investments and reap the rewards of majority shares.