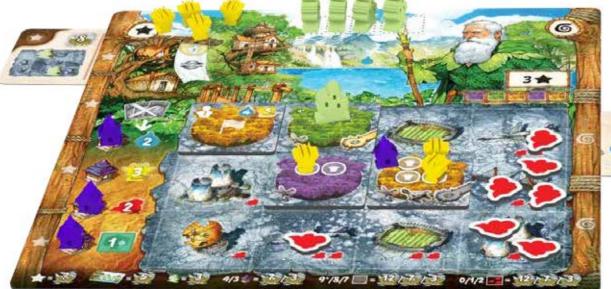

#### **MILLER ZOO**

MSRP: £30.00 CODE: RAN-MIL CASE: 6 UNITS

## Miller Zoo is THE cooperative family game where you play the team in charge of running one of Canada's most interesting zoos.

Your job is to work together to take care of your zoo's animals, and to welcome new ones to their new home. As a team, everyone plays together at the same time to overcome challenges and crises. The game also contains 6 envelopes to discover, with new animals, new challenges, and many more surprises that make the game evolve in new and exciting ways.

Goal: Play the real Miller Zoo team and welcome all the new arrivals while also taking care of the animals already under your charge. Watch out though, unexpected situations and crises are sure to throw a monkey wrench into your plans.