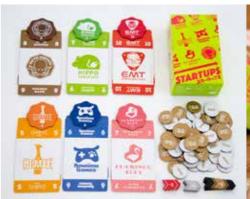

#### **STARTUPS**

MSRP: £20.00 CODE: OK-STAR CASE: 12 UNITS

#### Six startups could change the world – will you be part of their success?

Invest in companies but beware, you'll only make money if you have complete control in this clever filler. Spend money wisely during each rounds bidding before players pay out for unlucky investments and reap the rewards of majority shares.