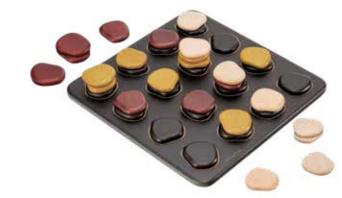

#### **QAWALE**

MSRP: £35.00 CODE: GCQW-EN CASE: 6 UNITS

#### Mancala with a twist.

Simultaneously simple and tactical, Qawale is inspired piles of stones found along paths. Just as nature bends everything to its whims, prepare to be transported by the twists and turns of the abstract strategy in this incredible game.

Each player takes 8 stones in their colour. The third colour is neutral and is placed in the 4 corners of the board. On your turn, add a stone on top of any pile and move it. When moving a pile, you must leave a stone on each space you cross. The first player to get 4 of their stones in a row, looking at the board from above, wins the game.