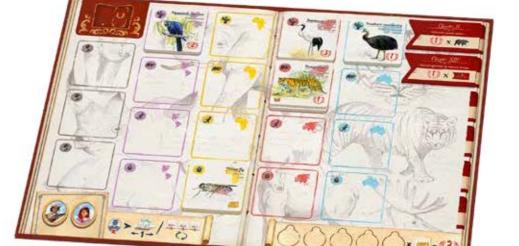

#### Discover new animal species around the world.

Twenty years after his expedition around the world, Charles Darwin is writing On the Origins of Species. He wants to gather new information about animal life, particularly about continents he hardly explored. Who other than young naturalists, eager for discovery, could help the renowned scholar finish writing his most famous work?

During your journey aboard The Beagle, study animals, carry out artographic surveys, publish your findings, and develop theories. Your goal is to score more Victory Points than your opponents to determine who contributed the most to the Origin of Species.