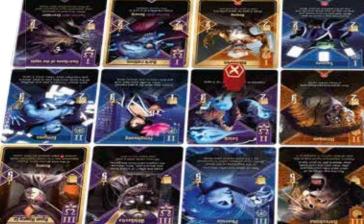

#### **GOSU X**

#### Head-to-head tactical card battle.

Gosu X is a combo card game in which players build up their army using the cards from their deck, made of 3 of the 8 clans in the game. The 2 clans unchosen by either player add ongoing rules and effects. At the end of each round, a Great Battle takes place, where the player with the highest military value comes closer to victory.