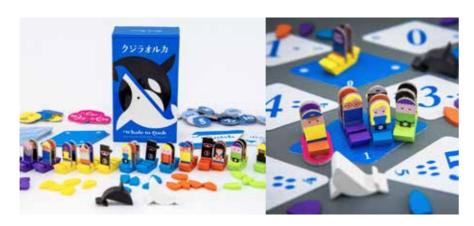

#### WHALE TO LOOK

MSRP: £20.00 CODE: OK-WTL CASE: 12 UNITS

#### Bluff, bet and send tourists out to sea.

The bay is full as rival companies send whale-watching tourists out to sea. Bruno Faidutti's beautiful design meets Oink's beautiful production in a game of betting and bluffing.