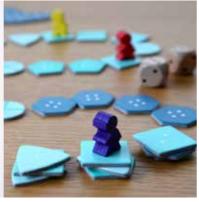

#### **DEEP SEA ADVENTURE**

MSRP: £20.00 CODE: OK-DSA CASE: 12 UNITS

#### Swim deeper for better treasure – just don't drown.

The hugely popular push your luck game. Roll the dice and dive deeper, choosing if you should pick up the treasure. In a competitive game with a shared oxygen supply, just make it back to the sub before your treasure weighs you down.