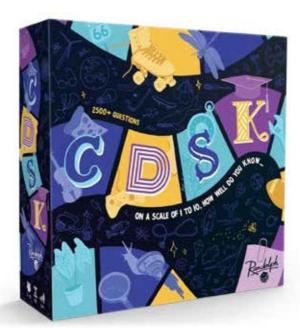

#### **CDSK**

MSRP: £30.00 CODE: CDSK CASE: 6 UNITS

#### On a scale of 1 to 10, how well do you know...?

CDSK is a trivia game that asks you to be honest with yourselves: how well do you know this subject?

Too confident? You won't go anywhere. Too careful? You'll be crawling. But if you answer just right... you'll zoom off to glorious victory.

Draw a card matching the space you're on. Test your knowledge on a scale of 1 to 10. Then move your piece as far forward as the difficulty you set... if you get the answer right.